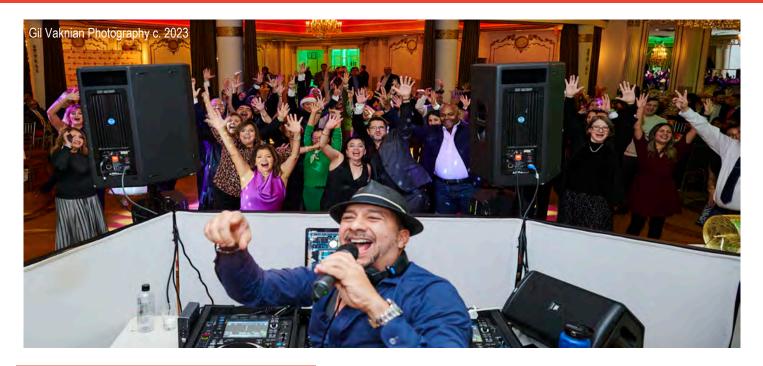

Thursday, September 10, 2024 at Flushing Town Hall

Our hallmark holiday party, where members of our AIA Queens community, along with colleagues from other chapters and our sponsors, gather at the iconic Terrace on the Park. The evening commences with a cocktail hour, providing excellent networking opportunities, followed by a dinner reception featuring award recognitions and raffle prizes. And, of course, don't forget to hit the dance floor! You won't want to miss out on the fun with DJ Zog!